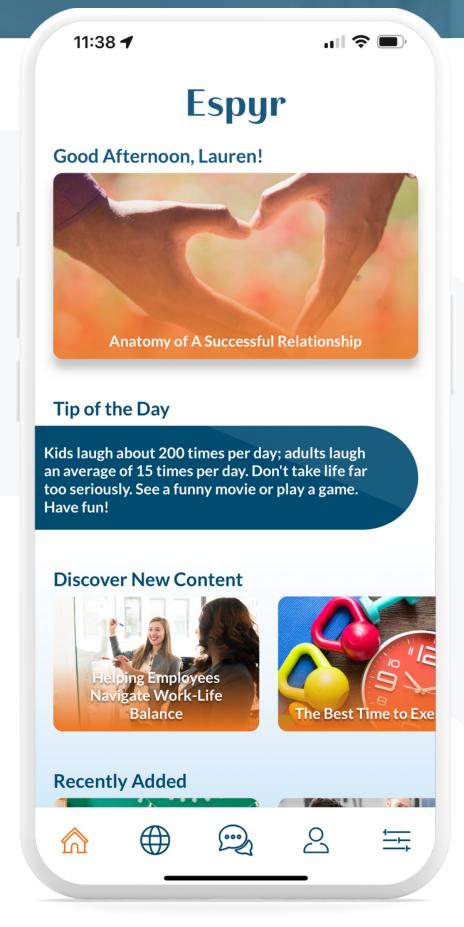

## Espur Connect

Espyr Connect delivers on-demand resources to help your people manage their well-being with useful tips, relevant articles, assessments, and motivational exercises. Access your mental and behavioral health services including TalkNow® via the app to get the personal attention and immediate care you need easier than ever. Espyr Connect is secure, confidential, and available 24/7.